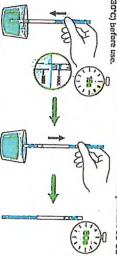

# intended Use

immunoassay for the qualitative, presumptive detection of fentanyl in suspicious substances at the cut-off concentration listed below: The Rapid Response" Fentanyl Test Strip (Liquid / Powder) is a rapid visual

| FYL (Fentanyl) | Parameter          |
|----------------|--------------------|
| Fentanyl       | . Gallibrator . Cu |
| 200            | Cut-off(ng/mL)     |

# Materials

Materials Provided

Individually packed test strips

Product insert

Materials Required but not Provided

- or if the substance being examined is safe to use.

  A positive or negative test result is NOT an indication that the substance being examined is safe to use. Many factors come into play when examining the samples, including but not limited to mixture of The test device is NOT intended to determine the purity, composition,
- BTNX Inc. does not encourage the use, supply, or production of illegal drugs or controlled substances in any way. The device is intended for ltiple substances, solubility, and pH of the sample.
- harm reduction <u>purposes</u>. Follow the advice of your local harm reduction or public health agency.
- they restore, modify or correct a body structure, function of the human product. These tests are not involved in diagnosing, treating, mitigating, or preventing a disease, disorder, or symptom in human beings, nor do There are no direct therapeutic or diagnostic claims being made for this
- the test if its foil pouch is damaged. Do not reuse tests, Do not use after expiration date indicated on the package. Do not use
- origin and/or sanitary state of the animals does not totally guarantee the absence of transmissible pathogenic agents. It is therefore, and handled observing the usual safety precautions (do not ingest or recommended that these products be treated as potentially infectious, This kit contains products of animal origin. Certified knowledge of the
- Read the entire procedure carefully prior to performing any tests. Do not eat,
- handled. It is recommended to wear protective clothing such drink or smoke in the area where the samples and kits are t is recommended to wear protective clothing such as gloves and eye protection when handling harmful
- The used testing materials should be discarded in accordance with local Humidity and temperature can adversely affect results.
- tested for extreme shipping conditions and its performance has not The Rapid Response" Fentanyl Test Strip (Liquid / Powder) has been state and/or federal regulations.
- The kit should be stored at 36-86°F (2-30°C) until the expiry date printed